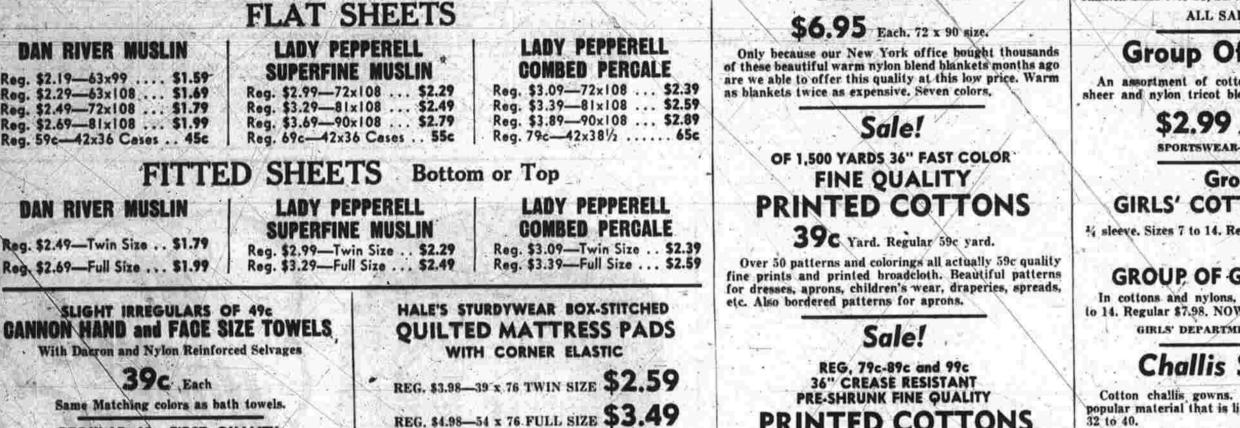

# Manchester Evening Herald

WHALE'S 3 DAY

OF BEDDING and LINENS SHEETS and PILLOW CASES

Again At The Lowest Prices In Years

|      | - 04 - 001 | WES MI   | 101 15 |         |    |
|------|------------|----------|--------|---------|----|
|      | AN K       | IVER MI  | ISTIN  | DOM: TO | 1  |
| Reg. | \$2.19-    | -63×99 . | \$     | 1.59    | 1  |
|      |            | -63×108  |        | 1.69    | 18 |
|      |            |          | 5      | 1.79    | 13 |
| Reg. | \$2.69-    | -81×108  | \$     | 1.99    | 13 |

ANNON HAND and FACE SIZE TOWELS

39c Each Same Matching colors as bath towels. REGULAR 69¢ FIRST QUALITY CONE BATH TOWELS

59c Each Six pastel colors in famous Cone quality at a low price, brehid, yellow, blue, green, pink and rose.

An Exceptional Value! SLIGHT IRREGULARS OF LINEN, COTTON and RAYON. DISH TOWELS

4 For \$1.00 Colored borders in red, blue and green. The irregular-ities are very slight. Wonderfully absorbent and long

HALE'S EXTRA HEAVY "CHARMHOUSE" TOWEL ENSEMBLE

REG. \$1.19-22x44 BATH SIZE, Ea. . . . REG. 59c-16x28 HAND SIZE, Ea. . . . . REG. 29c FACE CLOTHS, Ea. ..... Made especially for us by one of the country's finest mills. Stock up now on these extra heavy thirsty towels

> LATEX FOAM **IRONING BOARD PADS** With Heavy Sanforized Drill Cover

\$2.79 Set. Reg. \$3.49 Value. Iron twice as fast and easier than any other pad. Less roning shine and iron right over buttons and zippers.

RE-COVER YOUR OLD BED PILLOWS NOW DOWNPROOF AND FEATHERPROOF PILLOW TICKS

REG. \$1.19 WITH ZIPPERS 88c Each. REG. \$1.00 WITHOUT ZIPPERS 68c Each Fine quality downproof ticks in smart floral stripes i

REG. \$8.95 31/4 POUND FIRST QUALITY ARLON BLANKETS

REG, 79c-89c and 99c 36" CREASE RESISTANT PRE-SHRUNK FINE QUALITY

NYLON HOSIERY

FINE QUALITY

RONING BOARD COVERS Now lower priced than ever. 87c Each

Will outlast lighter weight covers several times. Elastic slipon-will fit any board up to 60" long. REG. \$8.95 PLAYTEX SUPERFOAM

Pure white filling that is guaranteed to launder white

HEAVY QUALITY

MATTRESS COVERS

REG. \$4.98-ZIPPERED \$3.69

REG. \$4.69—RUBBER BUTTONS \$3.49

Full or twin bed sizes. Real heavy quality mattress covers that will give years of wear. Seams all bound.