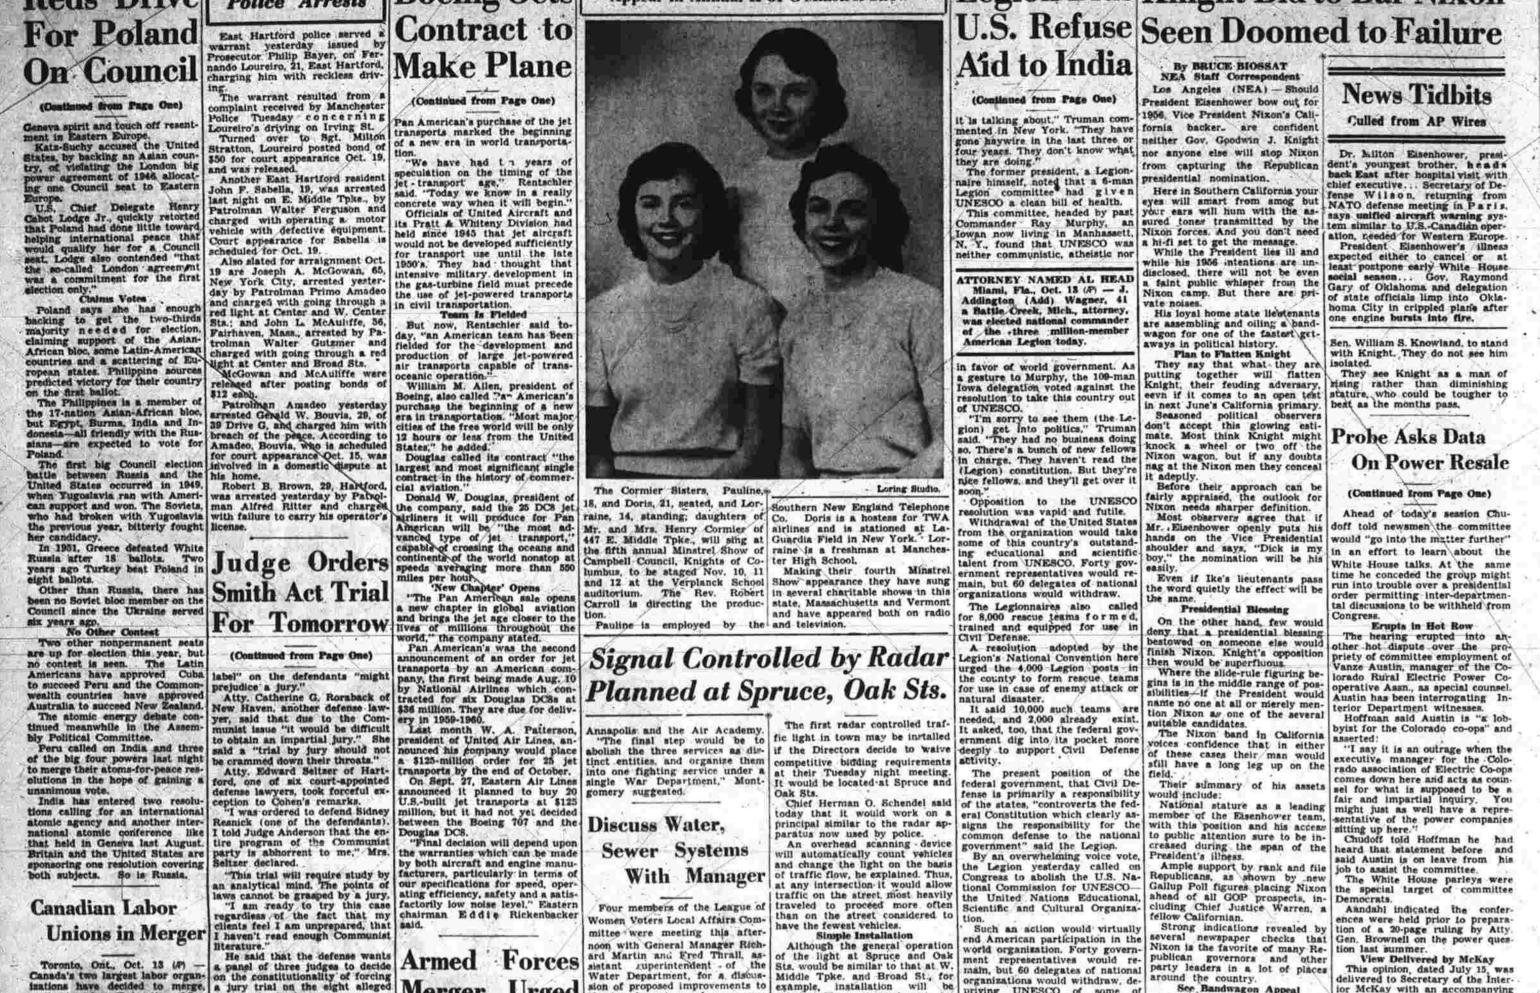

Similar P& W Engine to Power Jet Transports

mittee that he was asked in the comchambers of Federal District
Judge Delmas Hill if he had any
ablection to a recording being

Lestimated at 1,200 at his news conference would sound the same dark note as Poland's Juliusz Kars-Suchy, who Continued refusal of diplomatic

# For Poland East Hartford police served a warrant yesterday issued by Prosecutor Philip Bayer, on Fernando Loureiro, 21, East Hartford, charging him with reckless driv-

The warrant resulted from a complaint received by Manchester Police Tuesday concerning Pan American's purchase of the jet

## Boeing Gets Appear in Annual K of C Minstrel Show