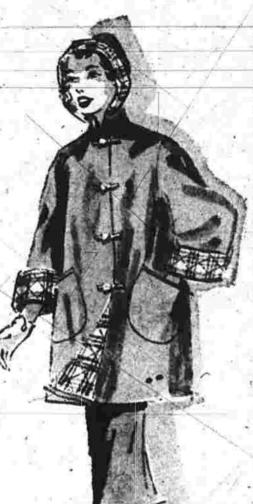

Water repellent cotton poplin

Convoy Coat

Comes just to your fingertips-strongly recommended for every campus gal and suburbanite! Handy oversized pockets; warm, detachable hood. You'll like the dashing look of the quilted cotton plaid lining; the metal hook closing. In red, navy, beige. 10 to 18.